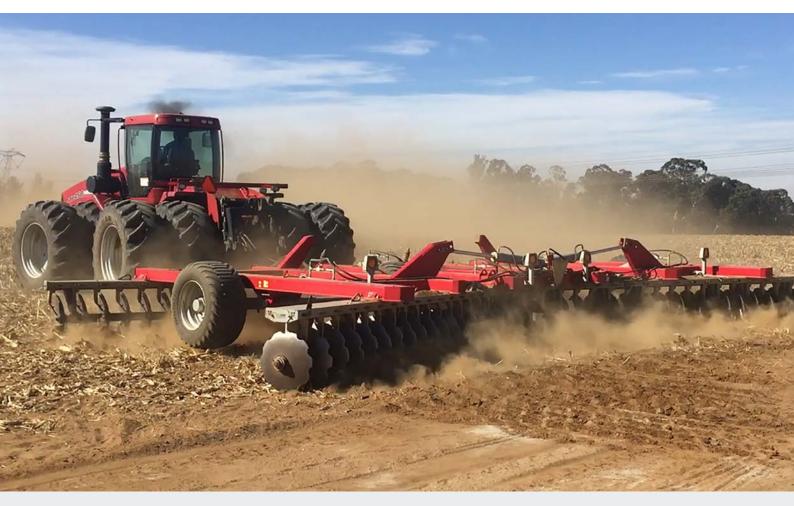

## TANDEM RANGE

## Affordable soil preparation

The AgriCAD heavy duty tandem range offers the farmer an affordable soil preparation solution. Specifically developed for Africa's conditions, AgriCAD offers a range from 52 to 96 discs with the following advantages:

- Uniform seed bed no ridge left
- 4kW per disc needed
- Replaceable, adjustable scrapers
- Quadruple sealed heavy duty oil or grease bearings
- 28 inch and 8mm thick heavy duty discs
- 45mm round disc-axles
- Modular design that makes welded assemblies replaceable
- AgriCAD lock mechanism on disc-axles
- Seperate disc-axles for easy replacement
- Mechanical lockpin on wings for safer transport