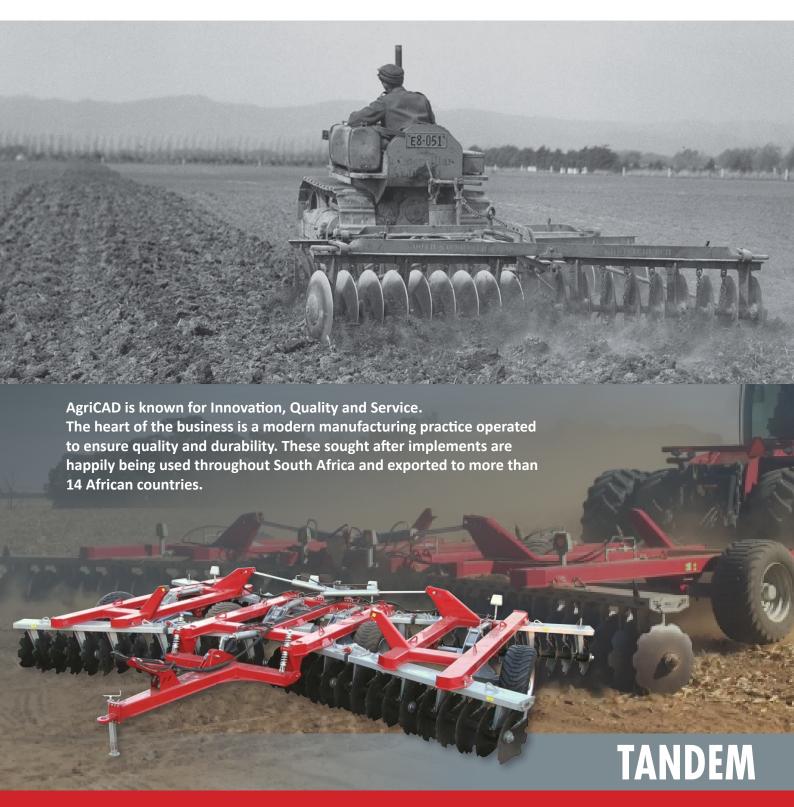

## TANDEM RANGE

## Affordable soil preparation

The AgriCAD heavy duty tandem range offers the farmer an affordable soil preparation solution. Specifically developed for Africa's conditions, AgriCAD offers a range from 52 to 96 discs with the following advantages:

- Uniform seed bed no ridge left
- 4kW per disc needed
- Replaceable, adjustable scrapers
- Quadruple sealed heavy duty oil or grease bearings
- 28 inch and 8mm thick heavy duty discs
- 45mm round disc-axles
- Modular design that makes welded assemblies replaceable
- AgriCAD lock mechanism on disc-axles
- Seperate disc-axles for easy replacement
- Mechanical lockpin on wings for safer transport