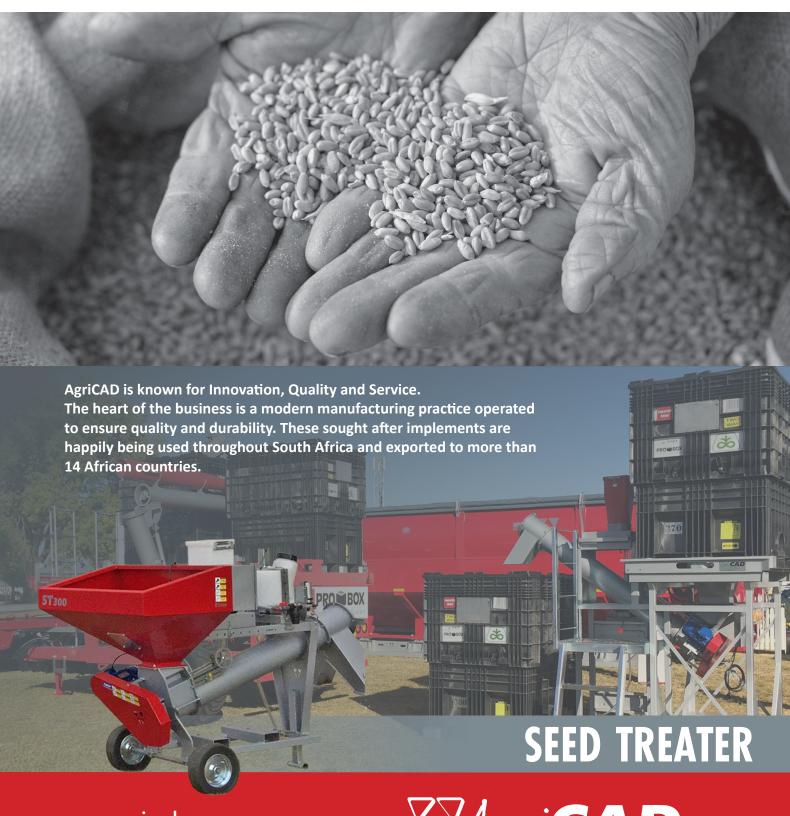

## Seed treating made easy

AgriCAD's electronic operated seed treater makes the seed treating process a breeze. Two models are available; the ST301 is a stand-alone implement whilst the ST06P is designed to be used with crates (Pro Boxes).