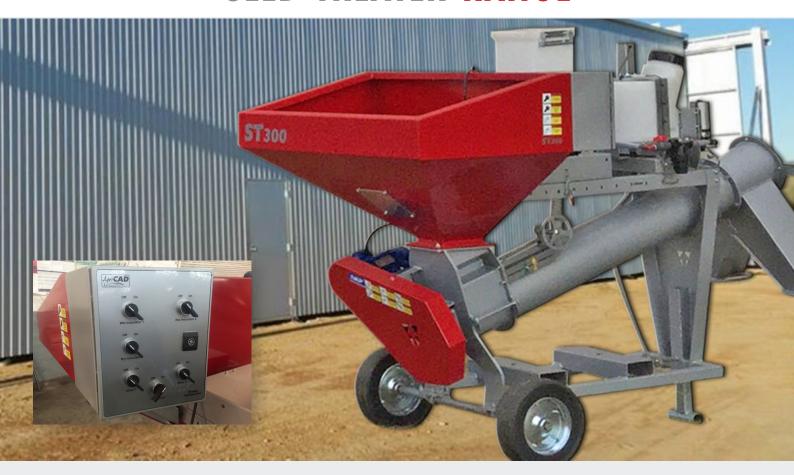

## Seed treating made easy

AgriCAD's electronic operated seed treater makes the seed treating process a breeze. Two models are available; the ST301 is a stand-alone implement whilst the ST06P is designed to be used with crates (Pro Boxes).

#### Modelle:

- ST301: Dry and one wet seed treatment
- ST301D: Dry and two wet seed treatment
- STO6P: Dry and one wet ProBox seed treatment
- ST06PD: Dry and two wet ProBox seed treatment

### Implement characteristics:

- Controllable auger speed: 6 ton/hour capacity
- Simple calibration
- 3 sets of pipes for optimal inoculant application
- Easy transportation and operation

www.agricad.co.za www.facebook.com/agricadsa