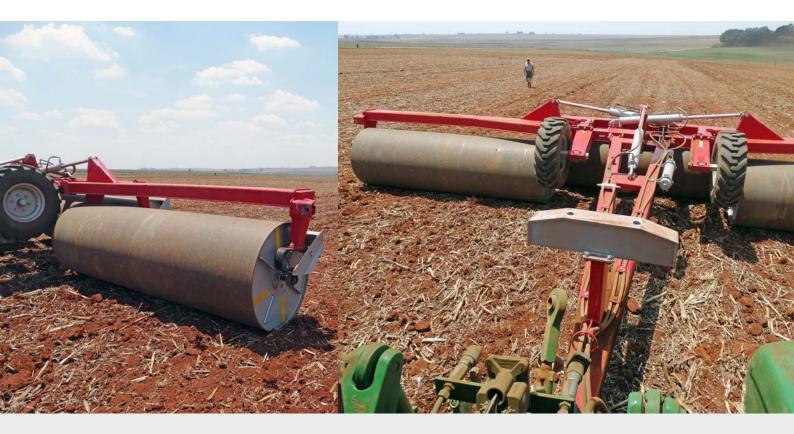

# LANDROLLER RANGE

## Harvest more soybeans!

AgriCAD is the undisputed market leader with their landroller series. There are four available models with widths of 7.6m, 9.4m, 11.3m and 12.2m to correlate with the planting width practice of the farmer.

### Increase harvest potential with up to 15%

ROLL AFTER PLANTING:

- Harvest lower with reduced risk
- Fewer breakages during harvesting
- Quicker disintegration of grain residue
- Moisture retention are increased

#### ROLL BEFORE PLANTING:

- The above mentioned four advantages
- Level seedbeds
- Constant plant deth
- Improved seed germination
- Reduced wear and tear on planter, self-propelled sprayer and harvester